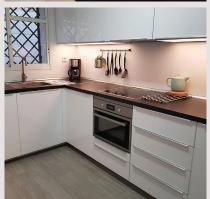

This modern, ground floor apartment situated in Aloha Gardens has just been completely refurbished with a brand new fully fitted kitchen & large living room leading on to private terrace & garden.

The apartment is decorated in Scandinavian style and has air-conditioning (warm/cold).