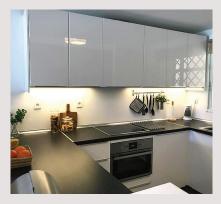

This modern apartment situated in Aloha Gardens has just been completely refurbished with a brand new fully fitted kitchen & large living room leading on to private terrace with amazing views of La Concha mountain.

The apartment is decorated in Scandinavian style and has air-conditioning (warm/cold). Aloha Gardens has 3 swimming pools (one heated in winter), underground parking and 24 hour security.

Aloha Gardens is situated close to all amenities with a fabulous choice of bars, cafes and restaurants on your doorstep.